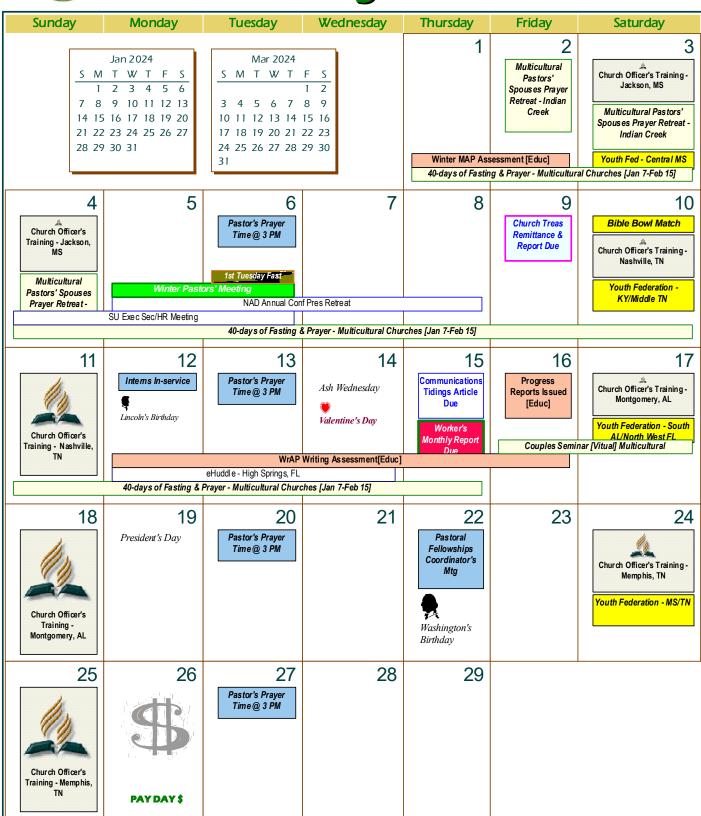

# January 2024

| Sunday      | Monday                                                                                | Tuesday                                                         | Wednesday                                         | Thursday                                                       | Friday                               | Saturday                                                                                      |
|-------------|---------------------------------------------------------------------------------------|-----------------------------------------------------------------|---------------------------------------------------|----------------------------------------------------------------|--------------------------------------|-----------------------------------------------------------------------------------------------|
|             | New Year's Day  SCC Office Closed                                                     | Pastor's Prayer Time @ 3 PM  Prof Dev Day - Students Out [Educ] | Students return//3rd<br>Qtr Begins [Educ]         | 4                                                              | 5<br>SU Fast Friday                  | Launch of the Stewardship Project "Test & Trust" - Multicultural Churches                     |
| 7           | 8 Interns In-service                                                                  | Pastor's Prayer Time @ 3 PM                                     | Church Treas<br>Remittance &<br>Report Due        | 11                                                             | Report Cards Issued [Educ]           | 40-days of Fasting & Prayer  13 Religious Liberty Sabbath                                     |
|             |                                                                                       | 40-day                                                          | s of Fasting & Prayer - Mult                      | icultural Churches [Jan                                        | 7-Feb 15]                            | Elders & Church Leaders                                                                       |
|             |                                                                                       | -                                                               |                                                   | -                                                              | -                                    |                                                                                               |
| 14          | Communications Tidings Article Due  Martin Luther King, Jr. Holiday  Worker's Monthly | 16  Pastor's Prayer Time @ 3 PM  Principal's Mtg [Educ]         | 17                                                | 18                                                             | 19                                   | 20                                                                                            |
|             |                                                                                       |                                                                 | rch Leaders Area Training -                       |                                                                |                                      |                                                                                               |
|             |                                                                                       | 40-days of Fasting &                                            | & Prayer - Multicultural Chui                     | ches [Jan 7-Feb 15]                                            |                                      |                                                                                               |
|             | SCC Office Closed                                                                     |                                                                 |                                                   |                                                                |                                      |                                                                                               |
| 21          | 22                                                                                    | Hispanic Pastors' Meeting  Pastor's Prayer Time @ 3 PM          | African - Haitian -<br>Korean Pastors'<br>Meeting | Pastoral Fellowships Coordinator's Mtg  PAY DAY \$             | 26                                   | Childrens' Min Certification - Multicultural  Youth Fed - TN River                            |
|             |                                                                                       | Winte                                                           | r MAP Assessment [Educ]                           |                                                                |                                      |                                                                                               |
|             | ı                                                                                     | Regional Officers' & Retire                                     |                                                   |                                                                |                                      |                                                                                               |
|             |                                                                                       | 40-days of Fasting &                                            | & Prayer - Multicultural Chu                      | ches [Jan 7-Feb 15]                                            |                                      |                                                                                               |
| 28<br>40-da | 29<br>Wys of Fasting & Prayer - Mul                                                   | Pastor's Prayer Time @ 3 PM                                     |                                                   | Dec 20 S M T W  3 4 5 6 10 11 12 13 17 18 19 20 24 25 26 27 31 | T F S S S A 4 A 15 16 11 21 22 23 18 | Feb 2024  M T W T F S  1 2 3  5 6 7 8 9 10  12 13 14 15 16 17  19 20 21 22 23 24  26 27 28 29 |