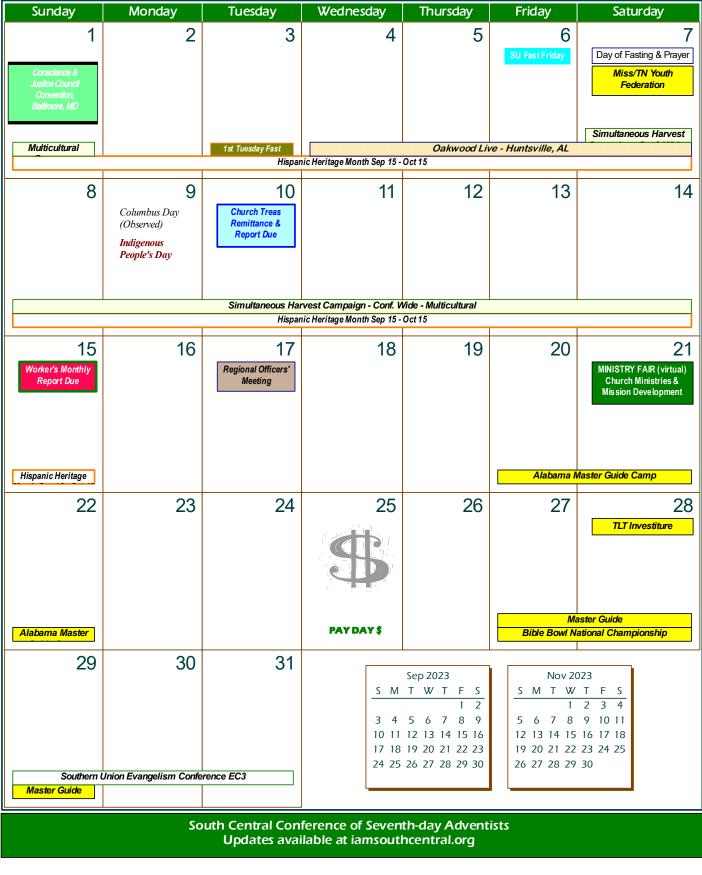

Hispanic Heritage Month: Sep 15-Oct 15

### October 2023

Pastors and Spouses Appreciation Month

Breast Cancer Awareness Month